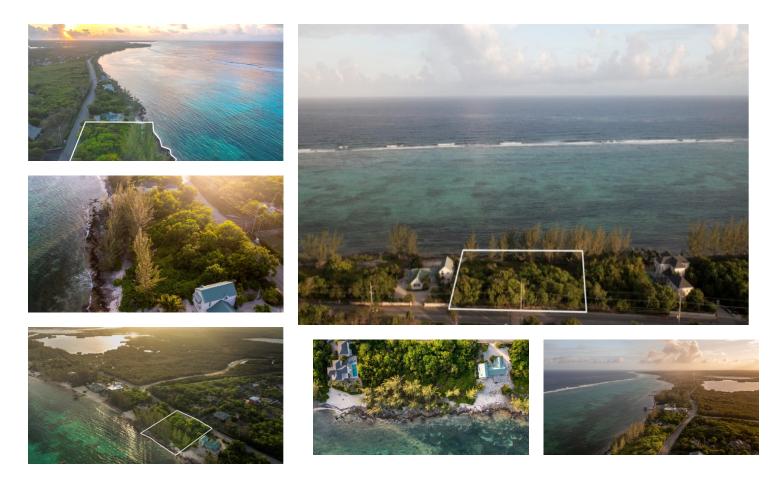

## Pease Bay Beachfront Development Parcels

Breakers MLS# 413207

US\$1,800,000

## Zane Kuttner

+1 (345) 321-4611 zane.kuttner@remax.ky Rare, large 0.97 acre parcel with over 200 feet of ocean frontage in lovely neighborhood of Pease Bay. Featuring a depth at over 190 feet, this double parcel is large enough for an estate home offering an expanded footprint, room for a tennis court, pool, privacy and warm Caribbean breezes. Also has the ability to become a development site with good density under the Beach/Resort Residential zoning garnering 20 units/60 bedrooms. Uniquely placed lot captures both radiant sunrises and stunning sunsets.