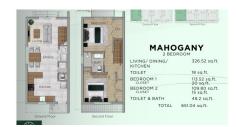

# The Woodlands - 2 Bed (Mahogany Unit 22)

Midland East MLS# 415857

#### **Property Features**

**Type** Status View Residential (For Sale) Pen/Con Garden View, Inland **Bed** Bath **Listing Type Condominium Time Share** 2 1.5 Sq Ft Block/Parcel Area 651 58A / 95H22 70

Year Built 2024