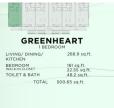

# The Woodlands - 1 Bed (Greenheart Unit 6 End Unit)

Midland East MLS# 415853

CI\$245,000

### **Property Features**

| Туре                   | Status       | View                |
|------------------------|--------------|---------------------|
| Residential (For Sale) | Current      | Garden View, Inland |
| Listing Type           | Bed          | Bath                |
| Condominium Time Share | 1            | 1                   |
| Sq Ft                  | Block/Parcel | Area                |
| 500                    | 58A / 95H6   | 70                  |
| Year Built             |              |                     |