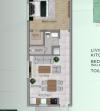

# The Woodlands - 1 Bed (Greenheart Unit 6 End Unit)

Midland East MLS# 415853

CI\$245,000

### **Property Features**

| Туре                   | Status       | View                |
|------------------------|--------------|---------------------|
| Residential (For Sale) | Current      | Garden View, Inland |
| Listing Type           | Bed          | Bath                |
| Condominium Time Share | 1            | 1                   |
| Sq Ft                  | Block/Parcel | Area                |
| 500                    | 58A / 95H6   | 70                  |
| Year Built             |              |                     |