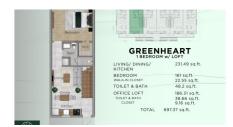

# The Woodlands - 1 Bed w/ Loft (Greenheart Unit 2)

Midland East MLS# 415850

#### **Property Features**

| Type                   | Status       | View                |
|------------------------|--------------|---------------------|
| Residential (For Sale) | Pen/Con      | Garden View, Inland |
| Listing Type           | Bed          | Bath                |
| Condominium Time Share | 1            | 2                   |
| Sq Ft                  | Block/Parcel | Area                |
| 697                    | 58A / 95H2   | 70                  |
| Year Built             | Den          |                     |
| 2024                   | Yes          |                     |
|                        |              |                     |