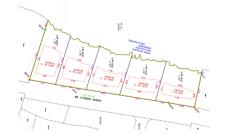

### **Property Features**

Type Status View

Land (For Sale) New Beach Front, Water Front

Listing Type Width Depth
Low Density Residential 105.30 108.10

 Sq Ft
 Block/Parcel
 Area

 10,100
 74A / 157 lot 5
 70

#### **Additional Features**

Road Surface How Shown Soil Topography
Asphalt Drive by Marl Filled

ZoningRoad FrontageTreesTitleLow Density residential88ClustersFreeholdFrontage RoadPossessionLand CertificateCovenantsPrivateAt ClosingIssuedYes