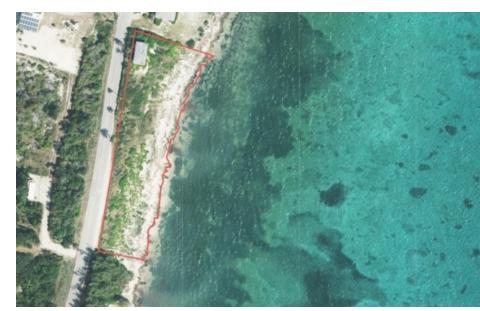

## PRIME OCEANTFRONT LAND - HOUSE LOT #5

Colliers MLS# 419021

Land has white sandy beach with iron shore composite. This lot has just over **105ft of ocean frontage!!** 

Located along the most spectacular coastline of Colliers district in East End which is fast becoming a popular location with its clear coastline, nature attractions like the Botanic Gardens and Iguana Sanctuary, and an increase in facilities and amenities like Health City, great local restaurants, water sport activities and some of the best dive operations on island. As infrastructure is moving out this way and it will be easier to get in and out of town once the new bypass extension is completed, this land is a great investment. As Grand Cayman continues to be developed, demand for oceanfront land will continue to increase.

### **Property Features**

Type Status View

Land (For Sale) New Beach Front, Water Front

Listing Type Width Depth
Low Density Residential 105.30 108.10

 Sq Ft
 Block/Parcel
 Area

 10,100
 74A / 157 lot 5
 70