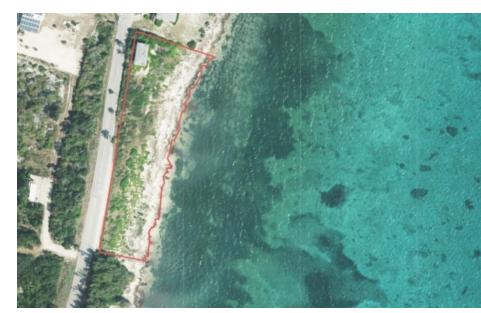

# Zane Kuttner +1 (345) 321-4611 zane.kuttner@remax.ky

A rare find in Cayman; Oceanfront lots FOR SALE priced under usd\$495,000. This very affordable OCEAN FRONT lot is spectacular with sloping elevations up to 16ft which allows for amazing sunrise views and views of the bright blue colors of the Caribbean sea. Great snorkeling and marine life just steps away...Build your beachfront cottage today on this perfect size lot or land bank for your family's future.

Land has white sandy beach with iron shore composite. No fill needed!! Soil test revealed solid rock underneath, am ideal foundation to build on. This lot has just over **90ft of ocean frontage!!** 

Located along the most spectacular coastline of Colliers district in East End which is fast becoming a popular location with its clear coastline, nature attractions like the Botanic Gardens and Iguana Sanctuary, and an increase in facilities and amenities like Health City, great local restaurants, water sport activities and some of the best dive operations on island. As infrastructure is moving out this way and it will be easier to get in and out of town once the new bypass extension is completed, this land is a great investment. As Grand Cayman continues to be developed, demand for oceanfront land will continue to increase.

## **Property Features**

Type Status View Land (For Sale) New Beach Front, Water Front

Listing Type Width Depth Low Density Residential 90.60 122.60

Sq Ft Block/Parcel Area

74A / 157 lot 3