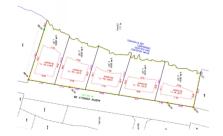

## **Property Features**

Type Status View Land (For Sale) New Beach Front, Water Front

Listing Type Width Depth Low Density Residential 90.60 122.60

Sq Ft Block/Parcel Area

74A / 157 lot 3

#### **Additional Features**

Topography **Road Surface How Shown** Soil **Asphalt Drive by** Marl Filled **Road Frontage** Zoning Trees Title Low Density residential Clusters Freehold Frontage Road Possession **Land Certificate Covenants** At Closing Private Not Issued Yes