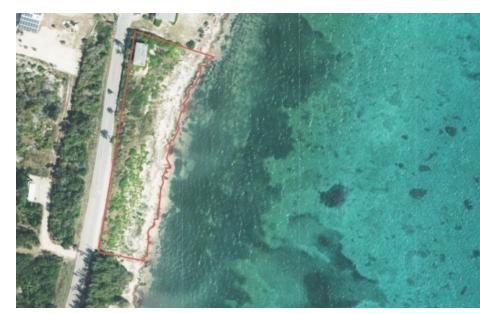

# Zane Kuttner +1 (345) 321-4611 zane.kuttner@remax.ky

A rare find in Cayman; Oceanfront lots FOR SALE priced under usd\$495,000. This very affordable OCEAN FRONT lot is spectacular with sloping elevations up to 16ft which allows for amazing sunrise views and views of the bright blue colors of the Caribbean sea. Great snorkeling and marine life just steps away...Build your beachfront cottage today on this perfect size lot or land bank for your family's future.

Land has white sandy beach with iron shore composite. No fill needed!! Soil test revealed solid rock underneath, am ideal foundation to build on. **83ft of ocean frontage!!** 

Located along the most spectacular coastline of Colliers district in East End which is fast becoming a popular location with its clear coastline, nature attractions like the Botanic Gardens and Iguana Sanctuary, and an increase in facilities and amenities like Health City, great local restaurants, water sport activities and some of the best dive operations on island. As infrastructure is moving out this way and it will be easier to get in and out of town once the new bypass extension is completed, this land is a great investment. As Grand Cayman continues to be developed, demand for oceanfront land will continue to increase.

### **Property Features**

Type Status View

Land (For Sale) New Beach Front, Water Front

Listing Type Width Depth
Low Density Residential 83.20 134.50

Sq Ft Block/Parcel Area 10,230 74A / 157 lot 2 70