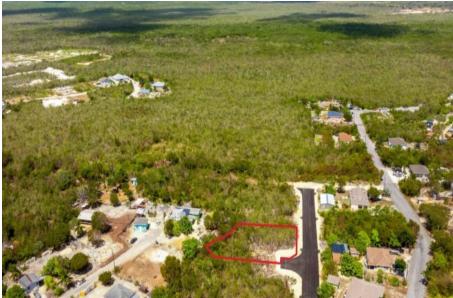

#### **East End Subdivision Lot C**

East End MLS# 418971

## CI\$117,500

Zane Kuttner +1 (345) 321-4611 zane.kuttner@remax.ky One of the best deals you will find on the market today, 0.23 acres of medium density residential land in a brand new subdivision off of Survivors Road in East End. All plans and surveys have been approved, new block & parcel number will be available with in the next couple of months. Invest in the future today!

## **Property Features**

| Type                    | Status  | View   |
|-------------------------|---------|--------|
| Land (For Sale)         | Current | Inland |
|                         |         |        |
| Listing Type            | Width   | Depth  |
| Med Density Residential | 84.00   | 135.00 |