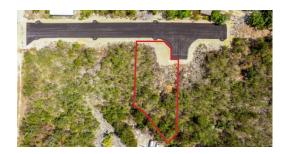

#### **East End Subdivision Lot C**

East End MLS# 418971

## CI\$117,500

Zane Kuttner +1 (345) 321-4611 zane.kuttner@remax.ky One of the best deals you will find on the market today, 0.23 acres of medium density residential land in a brand new subdivision off of Survivors Road in East End. All plans and surveys have been approved, new block & parcel number will be available with in the next couple of months. Invest in the future today!

## **Property Features**

| Type                    | Status  | View   |
|-------------------------|---------|--------|
| Land (For Sale)         | Current | Inland |
|                         |         |        |
| Listing Type            | Width   | Depth  |
| Med Density Residential | 84.00   | 135.00 |