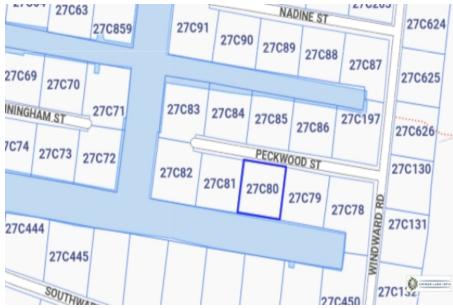

#### **Property Features**

| Type<br>Land (For Sale)              | Status<br>Current | View<br>Canal Front |
|--------------------------------------|-------------------|---------------------|
| Listing Type Low Density Residential | Width<br>99.00    | Depth<br>100.00     |
| Block/Parcel<br>27C / 80             | Area<br>40        |                     |