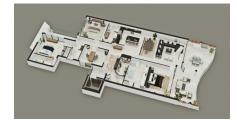

## **Property Features**

| Type<br>Residential (For<br>Sale)         | Status<br>Pen/Con                   | View<br>Water Front, Water<br>View |          |           |
|-------------------------------------------|-------------------------------------|------------------------------------|----------|-----------|
| Listing Type<br>Condominium<br>Time Share | Width<br>200.00                     | Depth<br>260.00                    | Bed<br>3 | Bath<br>4 |
| Sq Ft<br>3,396<br>Year Built              | Block/Parcel<br>2C / 198H403<br>Den | Area<br>10                         |          |           |
| 2024                                      | Yes                                 |                                    |          |           |