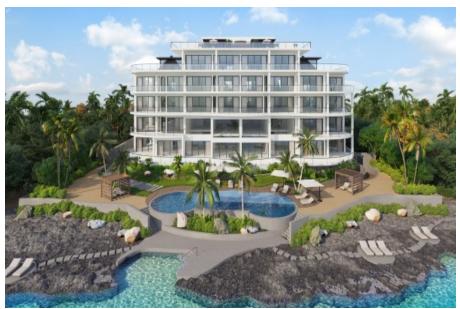

## Zane Kuttner +1 (345) 321-4611 zane.kuttner@remax.ky

Imagine the joy, every day, of waking up to utterly incredible Caribbean Sea and Seven Mile Beach coastline views from your residence. Not to mention, enjoying a wealth of natural light with 40 feet of ultra-wide size across the Seafront. This stunning residence has its master bedroom and living/dining room right on the Sea featuring spectacular sunsets. High 11 foot ceilings, as well as floor to ceiling Seafront glass walls provide optimum views. The interior is of impeccable quality, the very best in Cayman. A huge, exclusive Rooftop Lounge overlooking the Sea and island has been intimately designed for the owner's outright enjoyment wet bar, BBQ, catering kitchen, spa/plunge pool, restroom, and designer furnishings. The fitness facility is a distinctive glass fronted gym on the Seafront with impeccable equipment. Grounds are densely landscaped with lush plants and trees, even with planted courtyards inside the ultra-modern building, which is pulled 84 feet way back from the road. The gorgeous, elevated Seafront features mature landscaping, large free-form pool and deck area, and a rare natural cove with a hand rail for easy access to the Sea. Additional features include 2 under building parking spots, private locker, and a fully secured property with security/reception. Serrana is a one-of-a-kind opportunity to own a really exceptional new residence in a prestigious building and location. Just introduced. Take advantage of these very best market penetration prices, right now!