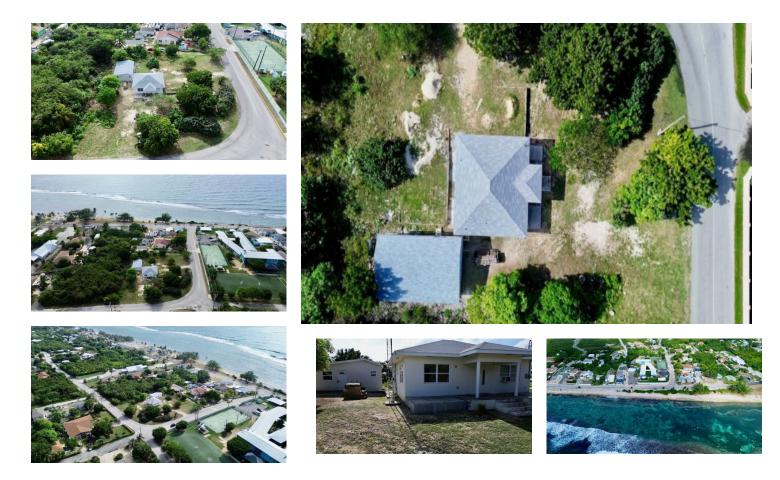

## **Renovated East End Home on 0.66 Acre Med Density Corner Parcel**

East End MLS# 418710

CI\$599,000

## Zane Kuttner

+1 (345) 321-4611 zane.kuttner@remax.ky Introducing this fantastic newly renovated home in peaceful East End. This two bedroom, two bathroom single storey home sits on an incredible 0.66 acre corner parcel. This property is high and dry at 20 plus feet above sea level elevation! There is also a large shed building on the property.

This land is very attractive to the savvy developer! With its Medium Density Residential Zoning you can build 13 condos with a total of 19.8 bedrooms. With 3 storey potential height you can fetch some great ocean views!