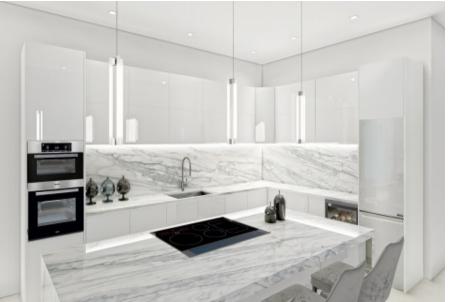

Karma Seaview boasts a range of premium amenities, including a rooftop terrace with a BBQ area, an inviting pool, a gated entrance, and designated carports and storage lockers for each owner. Inside, the units are finished to the highest standard with top-of-the-line Miele appliances and custom kitchen cabinetry. The rooftop terrace is the true highlight of the property, offering the perfect setting for entertaining or simply enjoying the breathtaking ocean views.