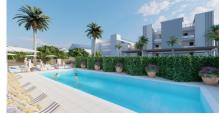

Karma Seaview boasts a range of premium amenities, including a rooftop terrace with a BBQ area, an inviting pool, a gated entrance, and designated carports and storage lockers for each owner. Inside, the units are finished to the highest standard with top-of-the-line Miele appliances and custom kitchen cabinetry. The rooftop terrace is the true highlight of the property, offering the perfect setting for entertaining or simply enjoying the breathtaking ocean views.