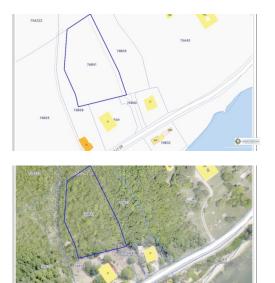

## East End Land

East End MLS# 417140

CI\$225,000

Zane Kuttner +1 (345) 321-4611 zane.kuttner@remax.ky

With over an acre of land, it is an ideal site for you to build your dream home. Situated just across from the Caribbean Sea, featuring spectacular views and a cooling breeze from the Sea. Vacant lot is located just across from House #56. Priced low to sell quickly!

## **Property Features**

| Туре                    | Status  | View   |
|-------------------------|---------|--------|
| Land (For Sale)         | Current | Inland |
| Listing Type            | Width   | Depth  |
| Low Density Residential | 188.00  | 310.00 |
| Block/Parcel            | Area    |        |
| 76B / 41                | 75      |        |