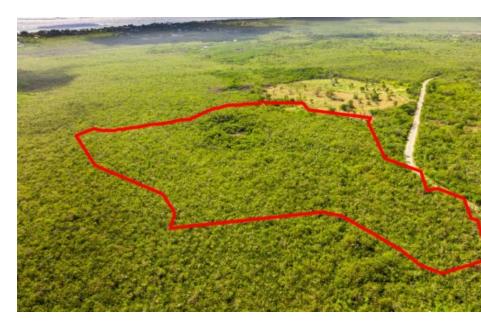

## **East End 17 Acres**

East End MLS# 418645

CI\$1,250,000

Zane Kuttner +1 (345) 321-4611 zane.kuttner@remax.ky

Spectacular opportunity awaits with with 17 Acres of land off of Farm Road in East End. Elevation spanning between 5-10ft above sea level, this Agricultural/Residential zoned parcel has space for up to 34 House Lots. Official road access has just been granted and can be supplied to potential purchasers for reference. A great chance for a developer looking for their next project, someone looking to land bank, or a short term investor looking to subdivide and resell.

## **Property Features**

| Type<br>Land (For Sale) | Status<br>Reduced | View<br>Inland |
|-------------------------|-------------------|----------------|
| Listing Type            | Width             | Depth          |
| Agriculture             | 549.00            | 1900.00        |
| Block/Parcel            | Area              |                |
| 75 A / 126              | 75                |                |