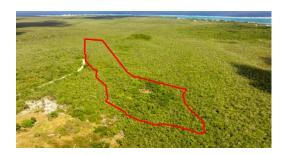

## **East End 17 Acres**

East End MLS# 418645

CI\$1,250,000

Zane Kuttner +1 (345) 321-4611 zane.kuttner@remax.ky

Spectacular opportunity awaits with with 17 Acres of land off of Farm Road in East End. Elevation spanning between 5-10ft above sea level, this Agricultural/Residential zoned parcel has space for up to 34 House Lots. Official road access has just been granted and can be supplied to potential purchasers for reference. A great chance for a developer looking for their next project, someone looking to land bank, or a short term investor looking to subdivide and resell.

## **Property Features**

| Type<br>Land (For Sale) | Status<br>Reduced | View<br>Inland |
|-------------------------|-------------------|----------------|
| Listing Type            | Width             | Depth          |
| Agriculture             | 549.00            | 1900.00        |
| Block/Parcel            | Area              |                |
| 75 A / 126              | 75                |                |