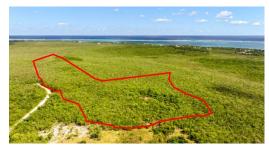

## **East End 17 Acres**

East End MLS# 418645

CI\$1,250,000

Zane Kuttner +1 (345) 321-4611 zane.kuttner@remax.ky

Spectacular opportunity awaits with with 17 Acres of land off of Farm Road in East End. Elevation spanning between 5-10ft above sea level, this Agricultural/Residential zoned parcel has space for up to 34 House Lots. Official road access has just been granted and can be supplied to potential purchasers for reference. A great chance for a developer looking for their next project, someone looking to land bank, or a short term investor looking to subdivide and resell.

## **Property Features**

| Type<br>Land (For Sale) | Status<br>Reduced | View<br>Inland |
|-------------------------|-------------------|----------------|
| Listing Type            | Width             | Depth          |
| Agriculture             | 549.00            | 1900.00        |
| Block/Parcel            | Area              |                |
| 75 A / 126              | 75                |                |