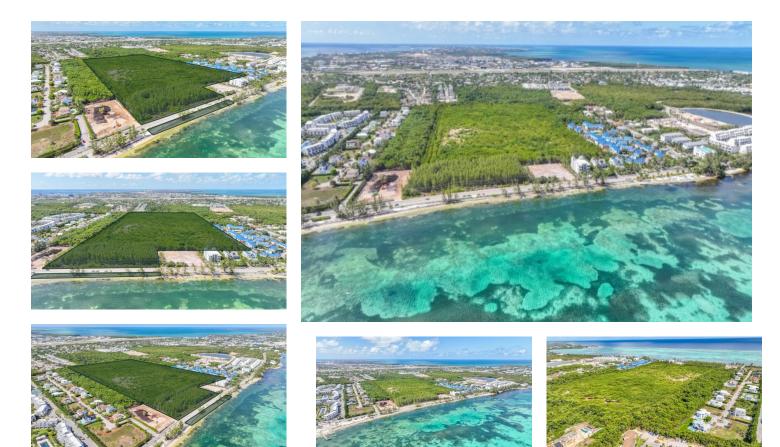

## LANDMARK SOUTH SOUND BEACHFRONT ACREAGE (43 Acres)

South Sound MLS# 418571

## US\$50,000,000

Zane Kuttner +1 (345) 321-4611 zane.kuttner@remax.ky Introducing one of the last available extra large development sites in South Sound, Grand Cayman. Over forty acres of pristine land including nearly 600 feet of beach and road frontage - the opportunities are truly unlimited. With Low Density Residential zoning this property allows 645 units with 1,032 bedrooms to be built delivering incredible housing possibilities. Being over forty acres, this also allows the owner to apply for a PAD (Planned Area Development) - the opportunities are truly unlimited.

With so much happening in the area such as the campus for Cayman Enterprise City, continued expansion of Grand Harbour as well as new roads, schools and supermarkets coming to the area this property could not come at a better time.