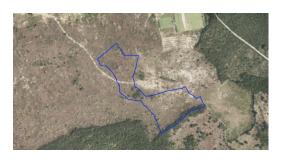

## 10-Acre Development Parcel in East End

East End MLS# 418384

### CI\$350,000

Zane Kuttner +1 (345) 321-4611 zane.kuttner@remax.ky

Located off Farm Road, this property is right in the heart of East End being only a short drive from places such as Health City, Rum Point Club, Kaibo etc. The site and surrounding area are rather level and show no clear indications of flooding which is always a plus for any developer!

#### **Property Features**

| Type                    | Status  | View    |
|-------------------------|---------|---------|
| Land (For Sale)         | Current | Inland  |
| Listing Type            | Width   | Depth   |
| Low Density Residential | 484.37  | 1289.67 |
| Block/Parcel            | Area    |         |
| 71A / 68                | 75      |         |