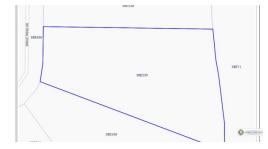

#### **Property Features**

Type Land (For Sale) Status Current View Garden View

| Listing Type              | Width      | Depth  |
|---------------------------|------------|--------|
| Low Density Residential   | 83.00      | 170.00 |
| Block/Parcel<br>38E / 239 | Area<br>50 |        |