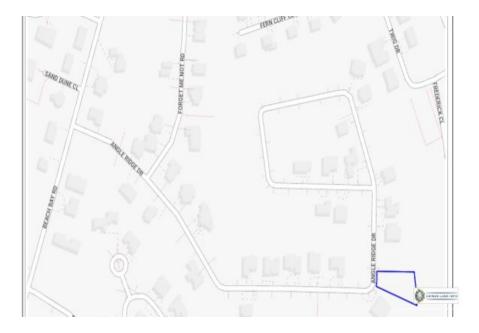

## Zane Kuttner +1 (345) 321-4611 zane.kuttner@remax.ky

Paradise Gardens is a tranquil community located at the end of Angle Ridge Drive in Lower Valley. It's an emerging community of single residential homes with plans for a community park within the subdivision. This is the ideal place to raise your family in a peaceful environment. The .3109-acre lot for sale is cleared with fill and widens towards the back, making it the perfect spot for a pool!

#### **Property Features**

Type Land (For Sale) Status Current View Garden View

| Listing Type              | Width      | Depth  |
|---------------------------|------------|--------|
| Low Density Residential   | 83.00      | 170.00 |
| Block/Parcel<br>38E / 239 | Area<br>50 |        |