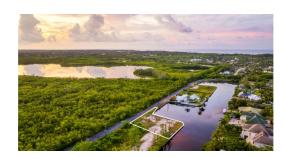

## Zane Kuttner +1 (345) 321-4611 zane.kuttner@remax.ky

This rare parcel has it all – size, location, expansive views & water frontage to two sides! Located in the prominent and established gated community of Patrick's Island, a Boater's Paradise. This 0.3230 acre lot features 239 ft. of water frontage providing a rare opportunity to create a property that will benefit from the expansive southwesterly water view.