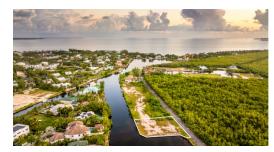

## Zane Kuttner +1 (345) 321-4611 zane.kuttner@remax.ky

This rare parcel has it all – size, location, expansive views & water frontage to two sides! Located in the prominent and established gated community of Patrick's Island, a Boater's Paradise. This 0.3230 acre lot features 239 ft. of water frontage providing a rare opportunity to create a property that will benefit from the expansive southwesterly water view.

Many of the lots in this phase of Patrick's Island have been developed with wonderful homes in the range of 3,000 sq. ft. up to 10,000 sq. ft. as well as mini estates.

Currently, the neighborhood is installing gates and becoming a gated community, with beautiful landscaping. In the future, they will potentially pursue a range of upgrades, such as new community amenities.