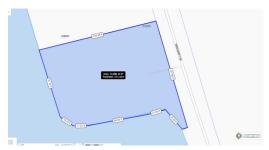

## Zane Kuttner +1 (345) 321-4611 zane.kuttner@remax.ky

This rare parcel has it all – size, location, expansive views & water frontage to two sides! Located in the prominent and established gated community of Patrick's Island, a Boater's Paradise. This 0.3230 acre lot features 239 ft. of water frontage providing a rare opportunity to create a property that will benefit from the expansive southwesterly water view.

#### **Property Features**

| Туре                    | Status  | View                    |
|-------------------------|---------|-------------------------|
| Land (For Sale)         | Current | Canal Front, Canal View |
| Listing Type            | Width   | Depth                   |
| Low Density Residential | 102.00  | 140.00                  |
| Block/Parcel            | Area    |                         |
| 24D / 50                | 40      |                         |