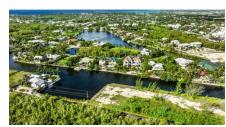

## Zane Kuttner +1 (345) 321-4611 zane.kuttner@remax.ky

This rare parcel has it all – size, location, expansive views & water frontage to two sides! Located in the prominent and established gated community of Patrick's Island, a Boater's Paradise. This 0.3230 acre lot features 239 ft. of water frontage providing a rare opportunity to create a property that will benefit from the expansive southwesterly water view.

This lot is perfect for building your own private home. Provides additional security, privacy, stone seawall and also the best feature is it offers protection for your yacht or multiple boats on both sides of the canal.