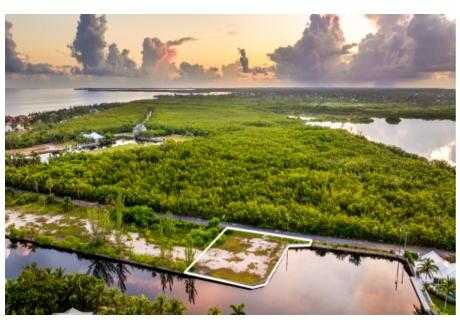

## Zane Kuttner +1 (345) 321-4611 zane.kuttner@remax.ky

This rare parcel has it all – size, location, expansive views & water frontage to two sides! Located in the prominent and established gated community of Patrick's Island, a Boater's Paradise. This 0.3230 acre lot features 239 ft. of water frontage providing a rare opportunity to create a property that will benefit from the expansive southwesterly water view.

This lot is perfect for building your own private home. Provides additional security, privacy, stone seawall and also the best feature is it offers protection for your yacht or multiple boats on both sides of the canal.