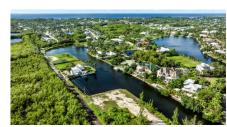

## Zane Kuttner +1 (345) 321-4611 zane.kuttner@remax.ky

This rare parcel has it all – size, location, expansive views & water frontage to two sides! Located in the prominent and established gated community of Patrick's Island, a Boater's Paradise. This 0.3230 acre lot features 239 ft. of water frontage providing a rare opportunity to create a property that will benefit from the expansive southwesterly water view.

This lot is perfect for building your own private home. Provides additional security, privacy, stone seawall and also the best feature is it offers protection for your yacht or multiple boats on both sides of the canal.