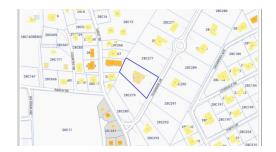

## Savannah, Oleander Estates 0.9821 acre Parcel

Savannah MLS# 417887

### **Property Features**

| Type<br>Land (For Sale) | Status<br>Current | View<br>Garden View |
|-------------------------|-------------------|---------------------|
| Listing Type            | Width             | Depth               |
| Low Density Residential | 152.00            | 285.00              |
| Block/Parcel            | Area              |                     |
| 28C / 278               | 40                |                     |