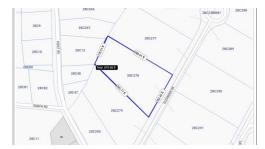

## Savannah, Oleander Estates 0.9821 acre Parcel

Savannah MLS# 417887

### **Property Features**

| Type<br>Land (For Sale) | Status<br>Current | View<br>Garden View |
|-------------------------|-------------------|---------------------|
| Listing Type            | Width             | Depth               |
| Low Density Residential | 152.00            | 285.00              |
| Block/Parcel            | Area              |                     |
| 28C / 278               | 40                |                     |