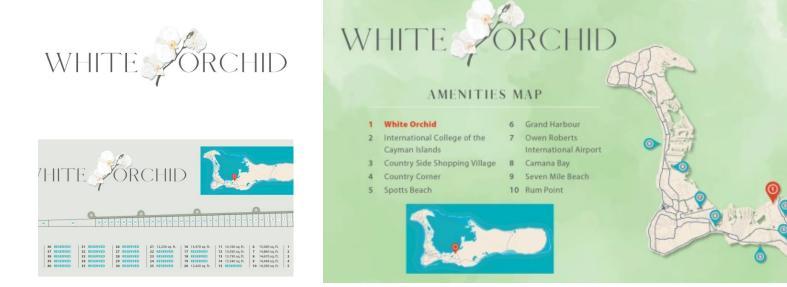

## White Orchid - New Savannah Community - L20

Savannah MLS# 417845

CI\$186,285

Zane Kuttner +1 (345) 321-4611 zane.kuttner@remax.ky Introducing the newest single family home community in peaceful Savannah, White Orchid. Located off Hirst Road, this 38 lot community will be highly sought after. The neighbourhood ends at the North Sound and is located in a quiet family friendly subdivision. Planning Permission has been granted and we estimate completion of these home sites to be the end of 2024. Introductory affordable pricing makes this a wise investment and a perfect way to get into the property market.

The community will be protected for years to come with Covenants to ensure your property value is secure. Various lot sizes and price points available.

Conveniently located a short 5 minute drive to both Country Side Shopping Village as well as Country Corner - these great retail complexes are filled with restaurants, super market, banks, pet supply, gym and home improvement stores. Schools, beaches and boating are all within your reach. Seamless access to Grand Harbour, Owen Roberts International Airport and the Seven Mile Beach Corridor. Request a Sales Brochure today!