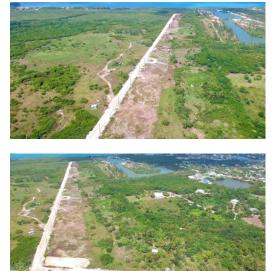

## Zane Kuttner +1 (345) 321-4611 zane.kuttner@remax.ky

Introducing the newest single family home community in peaceful Savannah, White Orchid. Located off Hirst Road, this 38 lot community will be highly sought after. The neighbourhood ends at the North Sound and is located in a quiet family friendly subdivision. Planning Permission has been granted and we estimate completion of these home sites to be the end of 2024. Introductory affordable pricing makes this a wise investment and a perfect way to get into the property market.

The community will be protected for years to come with Covenants to ensure your property value is secure. Various lot sizes and price points available.

Conveniently located a short 5 minute drive to both Country Side Shopping Village as well as Country Corner - these great retail complexes are filled with restaurants, super market, banks, pet supply, gym and home improvement stores. Schools, beaches and boating are all within your reach. Seamless access to Grand Harbour, Owen Roberts International Airport and the Seven Mile Beach Corridor. Request a Sales Brochure today!