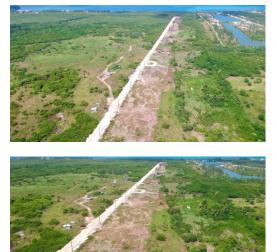

## Zane Kuttner +1 (345) 321-4611 zane.kuttner@remax.ky

Introducing the newest single family home community in peaceful Savannah, White Orchid. Located off Hirst Road, this 38 lot community will be highly sought after. The neighbourhood ends at the North Sound and is located in a quiet family friendly subdivision. Planning Permission has been granted and we estimate completion of these home sites to be the end of 2024. Introductory affordable pricing makes this a wise investment and a perfect way to get into the property market.

The community will be protected for years to come with Covenants to ensure your property value is secure. Various lot sizes and price points available.

Conveniently located a short 5 minute drive to both Country Side Shopping Village as well as Country Corner - these great retail complexes are filled with restaurants, super market, banks, pet supply, gym and home improvement stores. Schools, beaches and boating are all within your reach. Seamless access to Grand Harbour, Owen Roberts International Airport and the Seven Mile Beach Corridor. Request a Sales Brochure today!