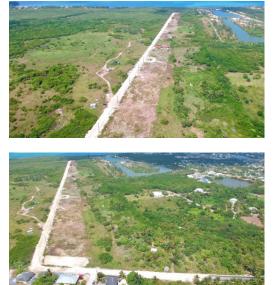

## Zane Kuttner +1 (345) 321-4611 zane.kuttner@remax.ky

Introducing the newest single family home community in peaceful Savannah, White Orchid. Located off Hirst Road, this 38 lot community will be highly sought after. The neighbourhood ends at the North Sound and is located in a quiet family friendly subdivision. Planning Permission has been granted and we estimate completion of these home sites to be the end of 2024. Introductory affordable pricing makes this a wise investment and a perfect way to get into the property market.

The community will be protected for years to come with Covenants to ensure your property value is secure. Various lot sizes and price points available.

Conveniently located a short 5 minute drive to both Country Side Shopping Village as well as Country Corner - these great retail complexes are filled with restaurants, super market, banks, pet supply, gym and home improvement stores. Schools, beaches and boating are all within your reach. Seamless access to Grand Harbour, Owen Roberts International Airport and the Seven Mile Beach Corridor. Request a Sales Brochure today!