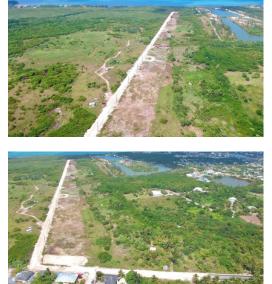

## Zane Kuttner +1 (345) 321-4611 zane.kuttner@remax.ky

Introducing the newest single family home community in peaceful Savannah, White Orchid. Located off Hirst Road, this 38 lot community will be highly sought after. The neighbourhood ends at the North Sound and is located in a quiet family friendly subdivision. Planning Permission has been granted and we estimate completion of these home sites to be the end of 2024. Introductory affordable pricing makes this a wise investment and a perfect way to get into the property market.

The community will be protected for years to come with Covenants to ensure your property value is secure. Various lot sizes and price points available.

Conveniently located a short 5 minute drive to both Country Side Shopping Village as well as Country Corner - these great retail complexes are filled with restaurants, super market, banks, pet supply, gym and home improvement stores. Schools, beaches and boating are all within your reach. Seamless access to Grand Harbour, Owen Roberts International Airport and the Seven Mile Beach Corridor. Request a Sales Brochure today!