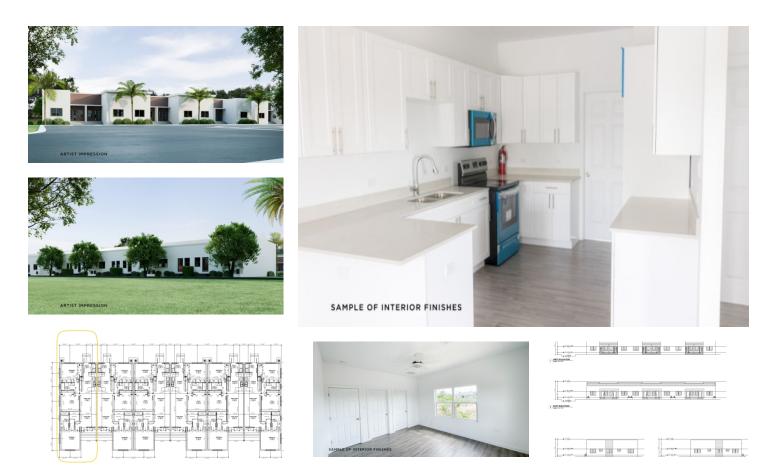

# Zane Kuttner

+1 (345) 321-4611 zane.kuttner@remax.ky Welcome to The Landing in Spotts/Newlands! Ideally located just off Raven Aveenue with easy access to the East-West Arterial Highway, you will enjoy seamless access to Grand Harbour, Countryside Shopping Village, and Spotts Beach. These modern units offer 2 beds, 2 baths, plus a spacious den/office and a separate laundry room. The Landing features a stylish, contemporary exterior design with carefully planned interior spaces making it a great investment property or ideal family home. Take advantage of this limited-time pre-construction pricing! Contact today for more details.

### **Property Features**

| Туре                   | Status       | View                |
|------------------------|--------------|---------------------|
| Residential (For Sale) | Current      | Garden View, Inland |
|                        |              | D. 41               |
| Listing Type           | Bed          | Bath                |
| Condominium Time Share | 2            | 2                   |
| Sq Ft                  | Block/Parcel | Area                |
| -                      |              |                     |
| 1,200                  | 25C / 146H22 | 40                  |
| Year Built             | Den          |                     |
| I cai Duin             | DCII         |                     |
| 2025                   | Yes          |                     |

## **Additional Features**

| Floor Level  | Stories/Building | Number of Units | Stories/Condo |
|--------------|------------------|-----------------|---------------|
| 1            | 2                | 36              | 1             |
| Construction | Class            | Possession      | Foundation    |
| Block        | Existing         | At Completion   | Slab          |