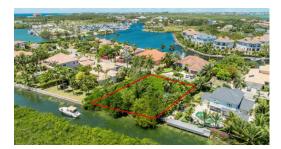

## **Yacht Club Land Parcel - Lighthouse Point**

W Bay Bch North MLS# 417493

US\$2,995,000

Zane Kuttner +1 (345) 321-4611 zane.kuttner@remax.ky

Nestled within the esteemed confines of the prestigious subdivision of Lighthouse Point, this canal front house lot offers a unique opportunity to build your dream waterfront residence.

This prime lot enjoys a private position along the waters of a scenic canal, and the surrounding neighbourhood with upscale homes define the character of the area.

Whether you're dreaming of building a luxurious waterfront retreat or investing in a prime piece of real estate, this canal front house lot represents an unparalleled opportunity to live the lifestyle you've always desired. With its prestigious location, stunning water views, and endless potential, it's time to turn your vision into reality and create the home of your dreams.

## **Property Features**

Type Status View

Land (For Sale) Current Canal Front

Listing Type Width Depth
Low Density Residential 107.00 140.00

Block/Parcel Area 10A / 124 20