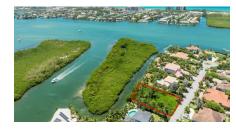

## **Yacht Club Land Parcel - Lighthouse Point**

W Bay Bch North MLS# 417493

US\$2,995,000

Zane Kuttner +1 (345) 321-4611 zane.kuttner@remax.ky

Nestled within the esteemed confines of the prestigious subdivision of Lighthouse Point, this canal front house lot offers a unique opportunity to build your dream waterfront residence.

This prime lot enjoys a private position along the waters of a scenic canal, and the surrounding neighbourhood with upscale homes define the character of the area.

Whether you're dreaming of building a luxurious waterfront retreat or investing in a prime piece of real estate, this canal front house lot represents an unparalleled opportunity to live the lifestyle you've always desired. With its prestigious location, stunning water views, and endless potential, it's time to turn your vision into reality and create the home of your dreams.

## **Property Features**

Type Status View

Land (For Sale) Current Canal Front

Listing Type Width Depth
Low Density Residential 107.00 140.00

Block/Parcel Area 10A / 124 20