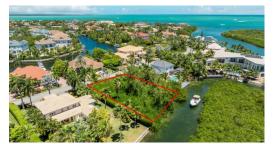

## **Yacht Club Land Parcel - Lighthouse Point**

W Bay Bch North MLS# 417493

US\$2,995,000

Zane Kuttner +1 (345) 321-4611 zane.kuttner@remax.ky

Nestled within the esteemed confines of the prestigious subdivision of Lighthouse Point, this canal front house lot offers a unique opportunity to build your dream waterfront residence.

This prime lot enjoys a private position along the waters of a scenic canal, and the surrounding neighbourhood with upscale homes define the character of the area.

Whether you're dreaming of building a luxurious waterfront retreat or investing in a prime piece of real estate, this canal front house lot represents an unparalleled opportunity to live the lifestyle you've always desired. With its prestigious location, stunning water views, and endless potential, it's time to turn your vision into reality and create the home of your dreams.

## **Property Features**

Type Status View

Land (For Sale) Current Canal Front

Listing Type Width Depth
Low Density Residential 107.00 140.00

Block/Parcel Area 10A / 124 20