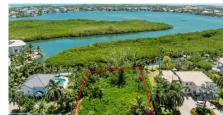

## **Yacht Club Land Parcel - Lighthouse Point**

W Bay Bch North MLS# 417493

US\$2,995,000

Zane Kuttner +1 (345) 321-4611 zane.kuttner@remax.ky

Nestled within the esteemed confines of the prestigious subdivision of Lighthouse Point, this canal front house lot offers a unique opportunity to build your dream waterfront residence.

This prime lot enjoys a private position along the waters of a scenic canal, and the surrounding neighbourhood with upscale homes define the character of the area.

Whether you're dreaming of building a luxurious waterfront retreat or investing in a prime piece of real estate, this canal front house lot represents an unparalleled opportunity to live the lifestyle you've always desired. With its prestigious location, stunning water views, and endless potential, it's time to turn your vision into reality and create the home of your dreams.