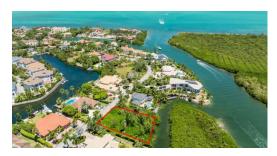

## **Yacht Club Land Parcel - Lighthouse Point**

W Bay Bch North MLS# 417493

US\$2,995,000

Zane Kuttner +1 (345) 321-4611 zane.kuttner@remax.ky

Nestled within the esteemed confines of the prestigious subdivision of Lighthouse Point, this canal front house lot offers a unique opportunity to build your dream waterfront residence.

This prime lot enjoys a private position along the waters of a scenic canal, and the surrounding neighbourhood with upscale homes define the character of the area.

Whether you're dreaming of building a luxurious waterfront retreat or investing in a prime piece of real estate, this canal front house lot represents an unparalleled opportunity to live the lifestyle you've always desired. With its prestigious location, stunning water views, and endless potential, it's time to turn your vision into reality and create the home of your dreams.

## **Property Features**

Type Status View

Land (For Sale) Current Canal Front

Listing Type Width Depth
Low Density Residential 107.00 140.00

Block/Parcel Area 10A / 124 20