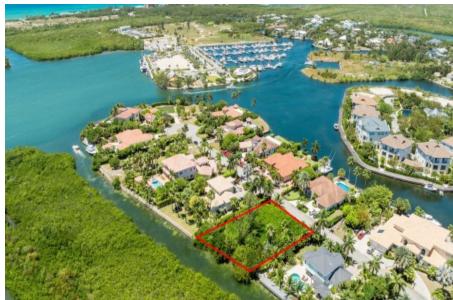

## **Yacht Club Land Parcel - Lighthouse Point**

W Bay Bch North MLS# 417493

US\$2,995,000

Zane Kuttner +1 (345) 321-4611 zane.kuttner@remax.ky

Nestled within the esteemed confines of the prestigious subdivision of Lighthouse Point, this canal front house lot offers a unique opportunity to build your dream waterfront residence.

This prime lot enjoys a private position along the waters of a scenic canal, and the surrounding neighbourhood with upscale homes define the character of the area.

Whether you're dreaming of building a luxurious waterfront retreat or investing in a prime piece of real estate, this canal front house lot represents an unparalleled opportunity to live the lifestyle you've always desired. With its prestigious location, stunning water views, and endless potential, it's time to turn your vision into reality and create the home of your dreams.

## **Property Features**

Type Status View

Land (For Sale) Current Canal Front

Listing Type Width Depth
Low Density Residential 107.00 140.00

Block/Parcel Area 10A / 124 20