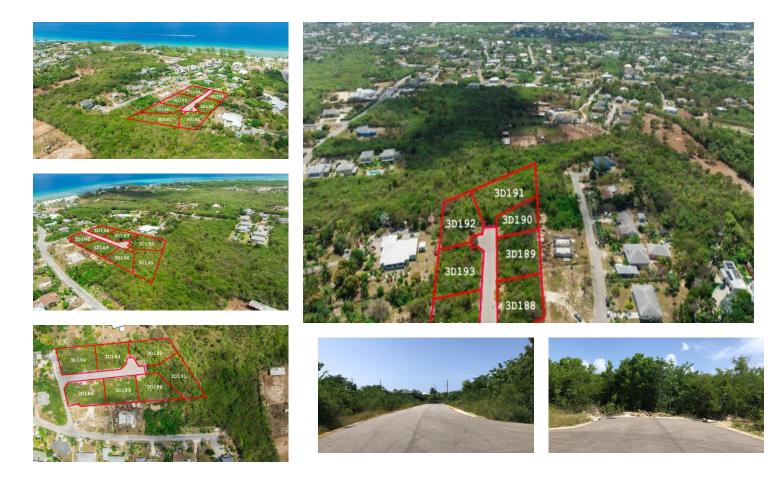

# Mahogany Grove Lot 7

W Bay North West MLS# 416790

CI\$306,145

# Zane Kuttner +1 (345) 321-4611 zane.kuttner@remax.ky

The lot is surrounded by mature trees and natural landscaping, providing a serene and peaceful environment. With .2380 acres you have ample room to design a home that perfectly suits your needs and desires.

Fully equipped with essential utilities, ensuring a hassle-free building process, and the subdivision features restrictive covenants, paved asphalt roads, an elevation of 8 - 10 feet above sea level and requires little to no fill. Easy access to the new bypass, restaurants, shopping, and much more.

## **Property Features**

| Туре                    | Status  | View        |
|-------------------------|---------|-------------|
| Land (For Sale)         | Current | Garden View |
| Listing Type            | Width   | Depth       |
|                         |         | *           |
| Low Density Residential | 106.00  | 87.00       |
| Block/Parcel            | Area    |             |
| 3D / 194                | 10      |             |
| 3D7 194                 | 10      |             |
|                         |         |             |