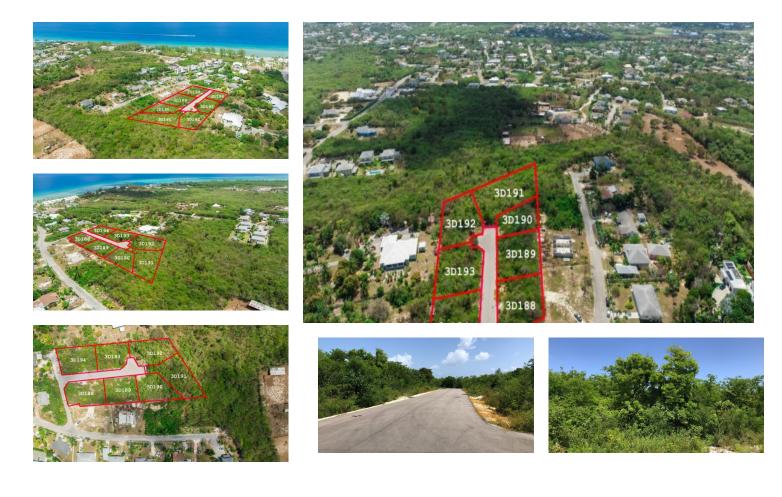

## Zane Kuttner +1 (345) 321-4611 zane.kuttner@remax.ky

The lot is surrounded by mature trees and natural landscaping, providing a serene and peaceful environment. With .2757 acres you have ample room to design a home that perfectly suits your needs and desires.

Fully equipped with essential utilities, ensuring a hassle-free building process, and the subdivision features restrictive covenants, paved asphalt roads, an elevation of 8 - 10 feet above sea level and requires little to no fill. Easy access to the new bypass, restaurants, shopping, and much more.

## **Property Features**

| Туре                    | Status  | View        |
|-------------------------|---------|-------------|
| Land (For Sale)         | Current | Garden View |
| Listing Type            | Width   | Depth       |
|                         |         | *           |
| Low Density Residential | 142.00  | 67.00       |
|                         |         |             |
| Block/Parcel            | Area    |             |
| 3D / 192                | 10      |             |
|                         | -       |             |