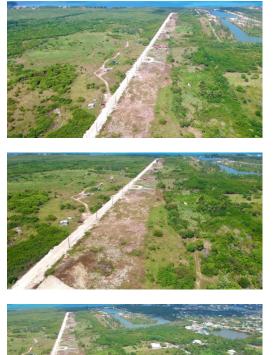

## White Orchid - New Savannah Community - L30

Savannah MLS# 416666

CI\$155,400

To Road

## Zane Kuttner +1 (345) 321-4611 zane.kuttner@remax.ky

Introducing the newest single family home community in peaceful Savannah, White Orchid. Located off Hirst Road, this 38 lot community will be highly sought after. The neighbourhood ends at the North Sound and is located in a quiet family friendly subdivision. Planning Permission has been granted and we estimate completion of these home sites to be the end of 2024. Introductory affordable pricing makes this a wise investment and a perfect way to get into the property market.

The community will be protected for years to come with Covenants to ensure your property value is secure. Various lot sizes and price points available.

Conveniently located a short 5 minute drive to both Country Side Shopping Village as well as Country Corner - these great retail complexes are filled with restaurants, super market, banks, pet supply, gym and home improvement stores. Schools, beaches and boating are all within your reach. Seamless access to Grand Harbour, Owen Roberts International Airport and the Seven Mile Beach Corridor. Request a Sales Brochure today!