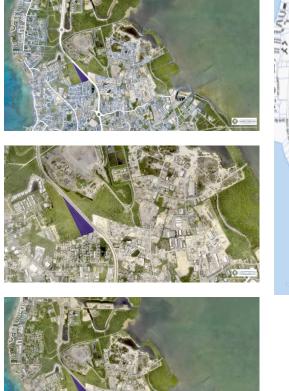

### **Esterley Tibbets Highway Development Land**

George Town Centr MLS# 413356

# Zane Kuttner +1 (345) 321-4611 zane.kuttner@remax.ky

5.86 acres of high density residential land located in between ALT and Camana Bay round abouts leaving you with endless development opportunities! There is the right to access the Esterley Tibbets Highway from this parcel.